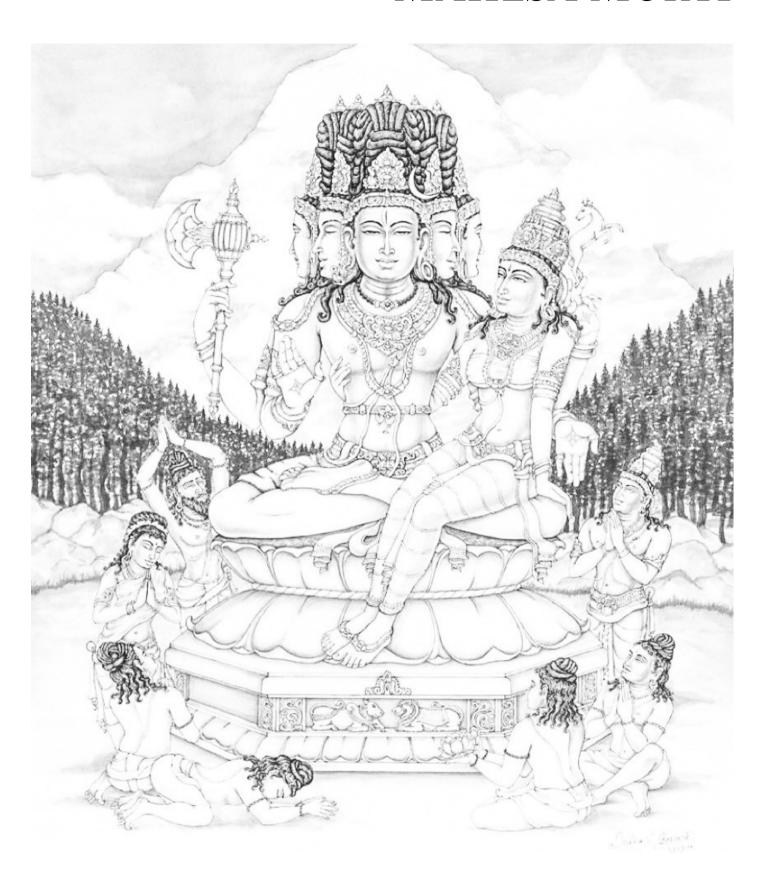

# DIVINE BEINGS

A WORLD BEYOND





#### Acknowledgements

The images in Divine Beings colouring book were taken from general sources on the internet, the original sources are unknown. To acknowledge the artists' we did our best to retained their signature on each image.

The specific names corresponding to certain images were sourced from numerous books written by Prof. S. K. Ramachandra Rao

www.sahasrakshi.com





#### DATTATREYA



# SURYA









VIJAYA-LAKSHMI

### SATYA NARAYANI



SARASWATI





VARAHI





















# SARABHESWARA





#### HANUMAN



# VIRANJANEYA









KAMADHENU

#### MEENAKSHI-SUNDARESHWARA



### MAHESA-MURTI





BHOGA-ANANTA-SAYANA MURTI



#### GARUDA - VEDAMURTI





#### YOGA-NARASIMHA