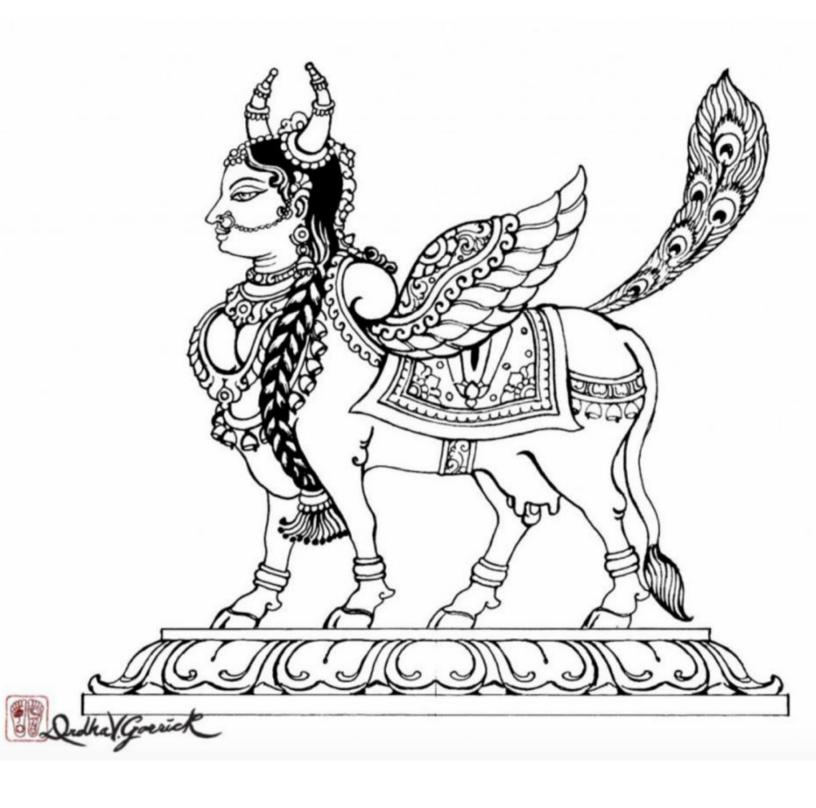

# DIVINE BEINGS

A WORLD BEYOND





#### Acknowledgements

The images in Divine Beings colouring book were taken from general sources on the internet, the original sources are unknown. To acknowledge the artists' we did our best to retained their signature on each image.

The specific names corresponding to certain images were sourced from numerous books written by Prof. S. K. Ramachandra Rao

www.sahasrakshi.com





#### DATTATREYA



# SURYA









VIJAYA-LAKSHMI

### SATYA NARAYANI



SARASWATI





VARAHI





















# SARABHESWARA





#### HANUMAN



# VIRANJANEYA









KAMADHENU

#### MEENAKSHI-SUNDARESHWARA



### MAHESA-MURTI





BHOGA-ANANTA-SAYANA MURTI



#### GARUDA - VEDAMURTI





#### YOGA-NARASIMHA