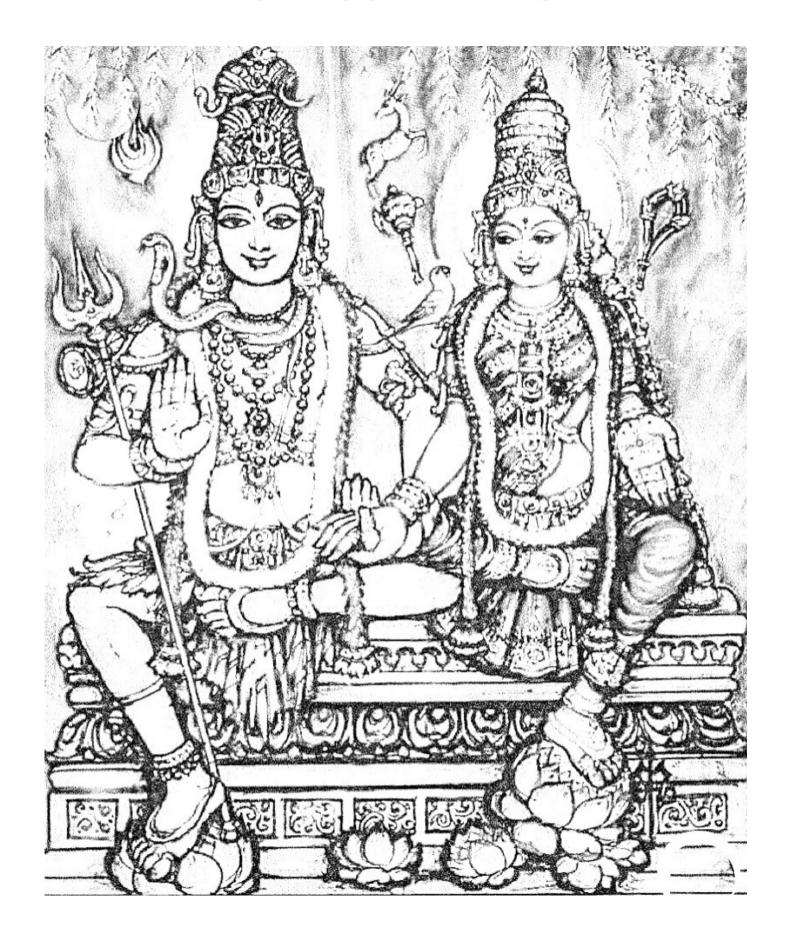

# DIVINE BEINGS

A WORLD BEYOND





#### Acknowledgements

The images in Divine Beings colouring book were taken from general sources on the internet, the original sources are unknown. To acknowledge the artists' we did our best to retained their signature on each image.

The specific names corresponding to certain images were sourced from numerous books written by Prof. S. K. Ramachandra Rao

www.sahasrakshi.com





#### DATTATREYA



# SURYA









VIJAYA-LAKSHMI

### SATYA NARAYANI



SARASWATI





VARAHI





















# SARABHESWARA





#### HANUMAN



# VIRANJANEYA









KAMADHENU

#### MEENAKSHI-SUNDARESHWARA



### MAHESA-MURTI





BHOGA-ANANTA-SAYANA MURTI



#### GARUDA - VEDAMURTI





#### YOGA-NARASIMHA