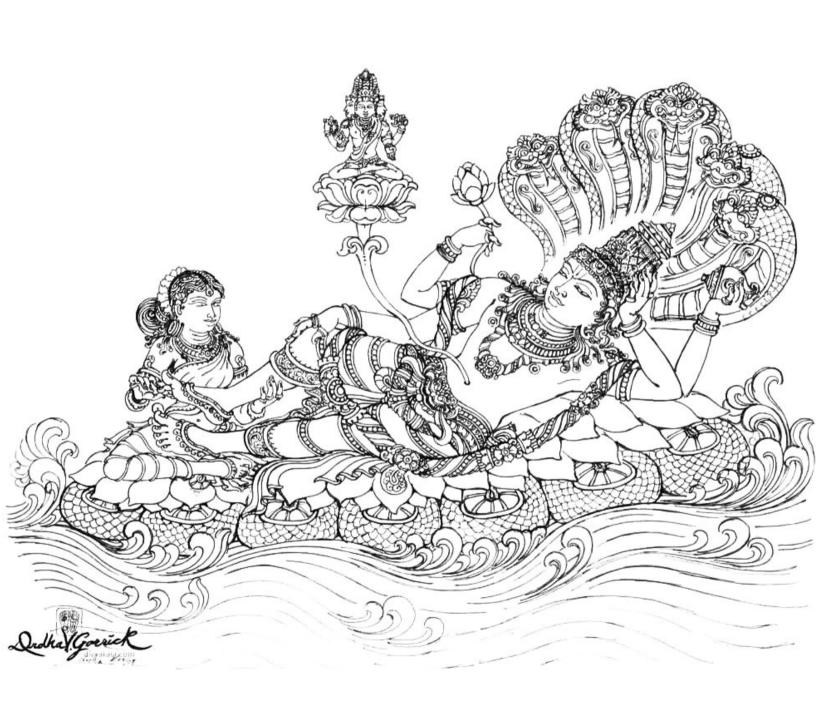

# DIVINE BEINGS

A WORLD BEYOND





#### Acknowledgements

The images in Divine Beings colouring book were taken from general sources on the internet, the original sources are unknown. To acknowledge the artists' we did our best to retained their signature on each image.

The specific names corresponding to certain images were sourced from numerous books written by Prof. S. K. Ramachandra Rao

www.sahasrakshi.com





#### DATTATREYA



# SURYA









VIJAYA-LAKSHMI

### SATYA NARAYANI



SARASWATI





VARAHI





















# SARABHESWARA





#### HANUMAN



# VIRANJANEYA









KAMADHENU

#### MEENAKSHI-SUNDARESHWARA



### MAHESA-MURTI





BHOGA-ANANTA-SAYANA MURTI



#### GARUDA - VEDAMURTI





#### YOGA-NARASIMHA